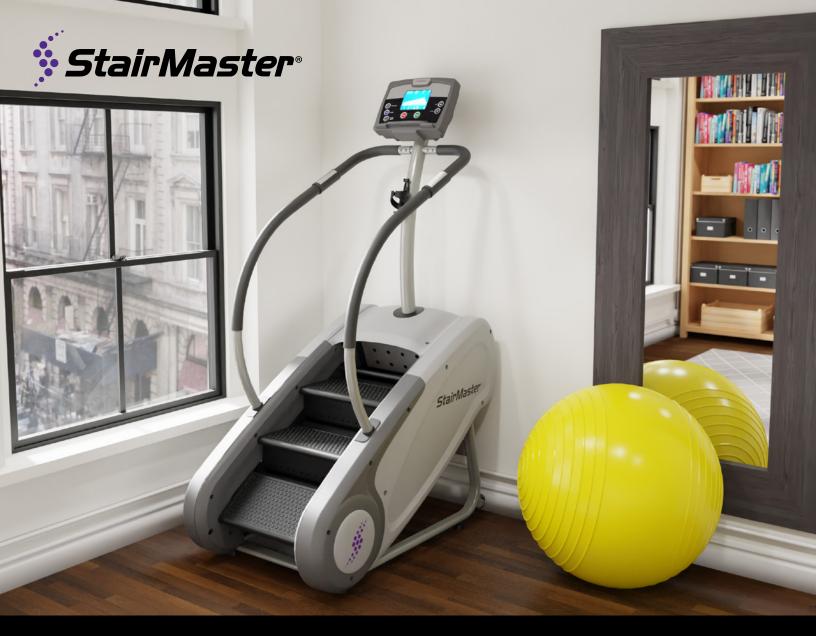

### STEPMILL® 3 SM3

Since 1983, StairMaster® has been a legendary name in the gym, delivering a real workout and real results. Now, with the StepMill 3, we're bringing it all home. The StepMill 3 gives you a full cardiovascular and strength workout in one and a compact, lightweight design makes it perfect for home gyms, apartments, medical offices and corporate fitness centers. It's the tough, effective workout you've come to expect from the original name in climbing fitness in a size that fits your needs

## BRING IT

The Stepmill 3's compact, lightweight design makes it perfect for home gyms, apartments, medical offices and corporate fitness centers. Fits in a small footprint, and requires only an 8ft/244cm ceiling height.