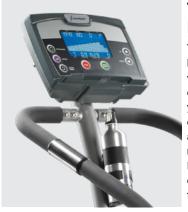

#### **STEPMILL 3 SM3**

| BASE FEATURES                 |                                                |
|-------------------------------|------------------------------------------------|
| STEP SURFACE                  | 9in (23 cm) Deep x 17in (43cm) Width           |
| STEP HEIGHT                   | 6in (15cm)                                     |
| STEP RATE                     | 20 Levels ranging from 24-162 steps per minute |
| STEP UP HEIGHT                | 12in (30cm)                                    |
| RECOMMENDED CEILING HEIGHT    | 8' (244cm)                                     |
| HEART RATE MEASUREMENT SYSTEM | Telemetry and contact HR                       |
| CONTROLS                      | Display                                        |
| DISPLAY                       | Backlit LCD Console                            |
| ACCESSORIES                   | Bottle holder and tablet ledge                 |
| MAX USER WEIGHT               | 350lb (159kg)                                  |
| DRIVE SYSTEM                  | Alternator                                     |
| ELECTRICAL REQUIREMENTS       | 12 V/5 Amp power supply                        |
| ADDITIONAL FEATURES           | Safety stop system with electric eye           |
|                               | FRAME                                          |
| MATERIAL                      | Powder Coated Steel Frame                      |
| CUSTOMIZABLE                  | Paint color options approval required          |
| STANDARD COLOR OPTIONS        | Silver                                         |
| LENGTH                        | 46in (117cm)                                   |
| WIDTH                         | 29in (74cm)                                    |
| HEIGHT                        | 73in (185cm)                                   |
| PRODUCT WEIGHT                | 212lbs (96kg)                                  |
| SHIPPING DIMENSIONS           | 48in x 31in x 41in 123cm x 77cm x 105cm)       |
| SHIPPING WEIGHT               | 285lbs (130kg)                                 |
|                               | ,                                              |