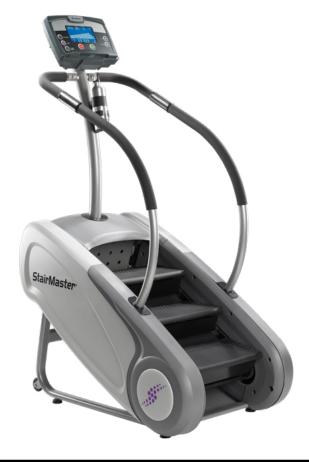

### STEPMILL® 3 SM3

Since 1983, StairMaster® has been a legendary name in the gym, delivering a real workout and real results. Now, with the StepMill 3, we're bringing it all home. The StepMill 3 gives you a full cardiovascular and strength workout in one and a compact, lightweight design makes it perfect for home gyms, apartments, medical offices and corporate fitness centers. It's the tough, effective workout you've come to expect from the original name in climbing fitness in a size that fits your needs

## BRING IT

The Stepmill 3's compact, lightweight design makes it perfect for home gyms, apartments, medical offices and corporate fitness centers. Fits in a small footprint, and requires only an 8ft/244cm ceiling height.

#### **NEW FEATURES**

Structural changes to steps and drive-train for increased durability

Drive-train redesign for a more smooth rotation and quieter operation

Easier serviceability for preventative maintenance