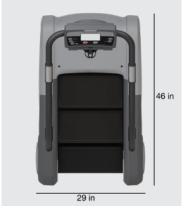

# TRACK YOUR INTENSITY

The StepMill 3 comes standard with a backlit LCD console pre-programmed with over 25 motivating workout combinations. It allows you to track your activity like total workout time, calories burned, Watts produced and floors climbed. Contact heart rate sensors on the handrails and the Polar® chest strap sensor, allow you to continuously monitor your heart rate for optimal results.

#### **STEPMILL 3 SM3**

| BASE FEATURES                 |                                                |
|-------------------------------|------------------------------------------------|
| STEP SURFACE                  | 9in (23 cm) Deep x 17in (43cm) Width           |
| STEP HEIGHT                   | 6in (15cm)                                     |
| STEP RATE                     | 20 Levels ranging from 24-162 steps per minute |
| STEP UP HEIGHT                | 12in (30cm)                                    |
| RECOMMENDED CEILING HEIGHT    | 8' (244cm)                                     |
| HEART RATE MEASUREMENT SYSTEM | Telemetry and contact HR                       |
| CONTROLS                      | Display                                        |
| DISPLAY                       | Backlit LCD Console                            |
| ACCESSORIES                   | Bottle holder and tablet ledge                 |
| MAX USER WEIGHT               | 350lb (159kg)                                  |
| DRIVE SYSTEM                  | Alternator                                     |
| ELECTRICAL REQUIREMENTS       | 12 V/5 Amp power supply                        |
| ADDITIONAL FEATURES           | Safety stop system with electric eye           |
|                               | FRAME                                          |
| MATERIAL                      | Powder Coated Steel Frame                      |
| CUSTOMIZABLE                  | Paint color options approval required          |
| STANDARD COLOR OPTIONS        | Silver                                         |
| LENGTH                        | 46in (117cm)                                   |
| WIDTH                         | 29in (74cm)                                    |
| HEIGHT                        | 73in (185cm)                                   |
| PRODUCT WEIGHT                | 212lbs (96kg)                                  |
| SHIPPING DIMENSIONS           | 48in x 31in x 41in 123cm x 77cm x 105cm)       |
| SHIPPING WEIGHT               | 285lbs (130kg)                                 |
|                               | ,                                              |